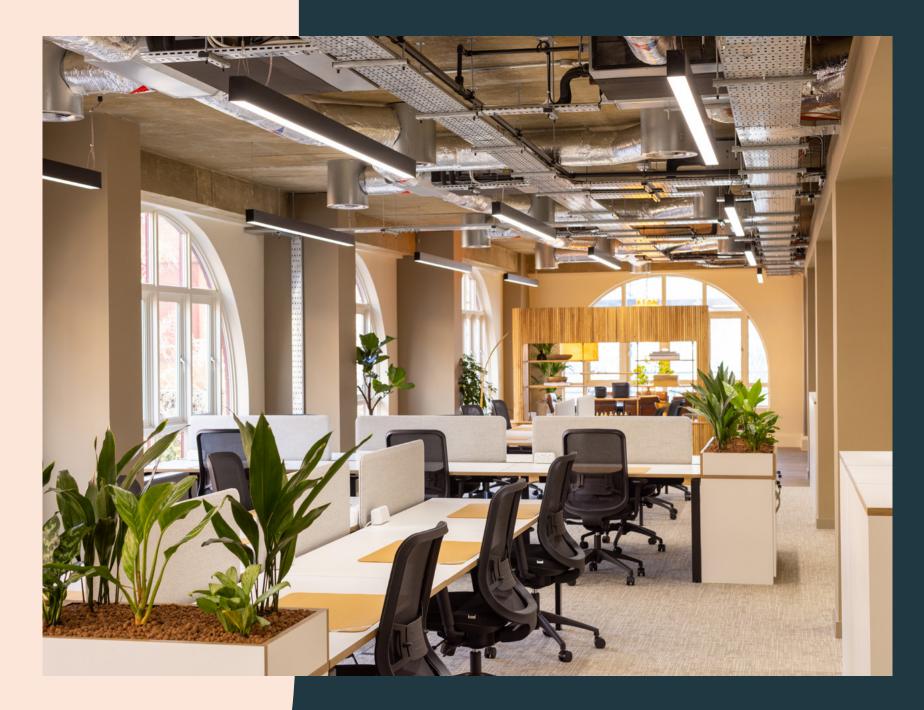

# UNIQUE OFFICES IN THE HEART OF STALBANS

A comprehensively refurbished, fully fitted Cat B office space with remodelled reception.

Clockhouse Court provides modern interior design-led offices, offering communal space for both formal and informal meetings that reflect today's working practices.

### **Specification:**

Fully fitted offices

Car parking

Free access to Northtree
Net Zero Tool Kit

Naturally ventilated and VRF A/C

Meeting rooms, breakout spaces

Gym membership discount

Fast and secure
Wi-Fi ready fitted.
1 Gbt fibre backbone