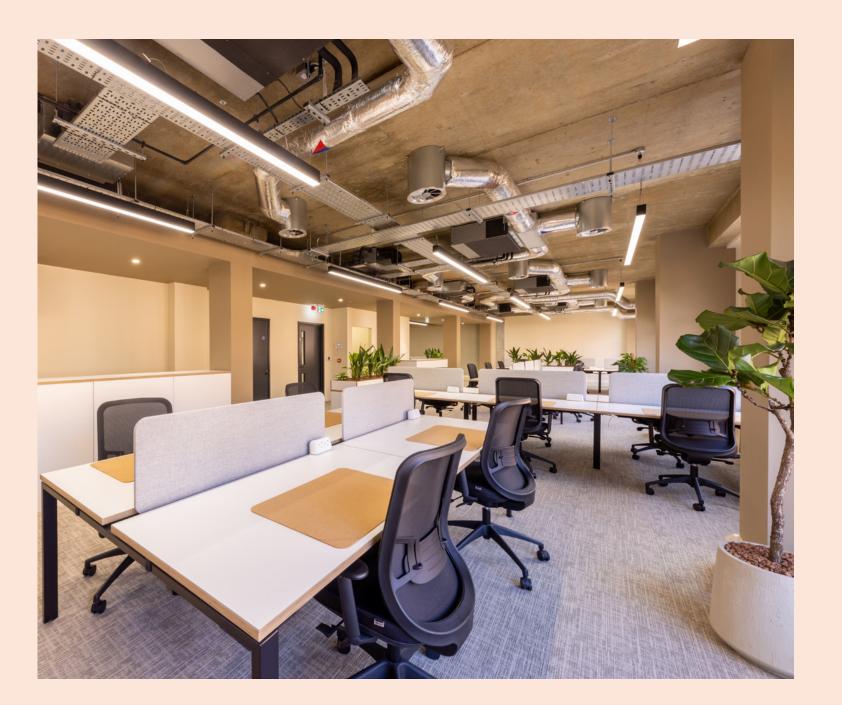

# UNIQUE OFFICES IN THE HEART OF STALBANS

A comprehensively refurbished, fully fitted Cat B office space with remodelled reception.

Clockhouse Court provides modern interior design-led offices, offering communal space for both formal and informal meetings that reflect today's working practices.

### **Specification:**

Fully fitted offices

Car parking

Free access to Northtree
Net Zero Tool Kit

Naturally ventilated and VRF A/C

Meeting rooms, breakout spaces

Gym membership discount

Fast and secure
Wi-Fi ready fitted.
1 Gbt fibre backbone