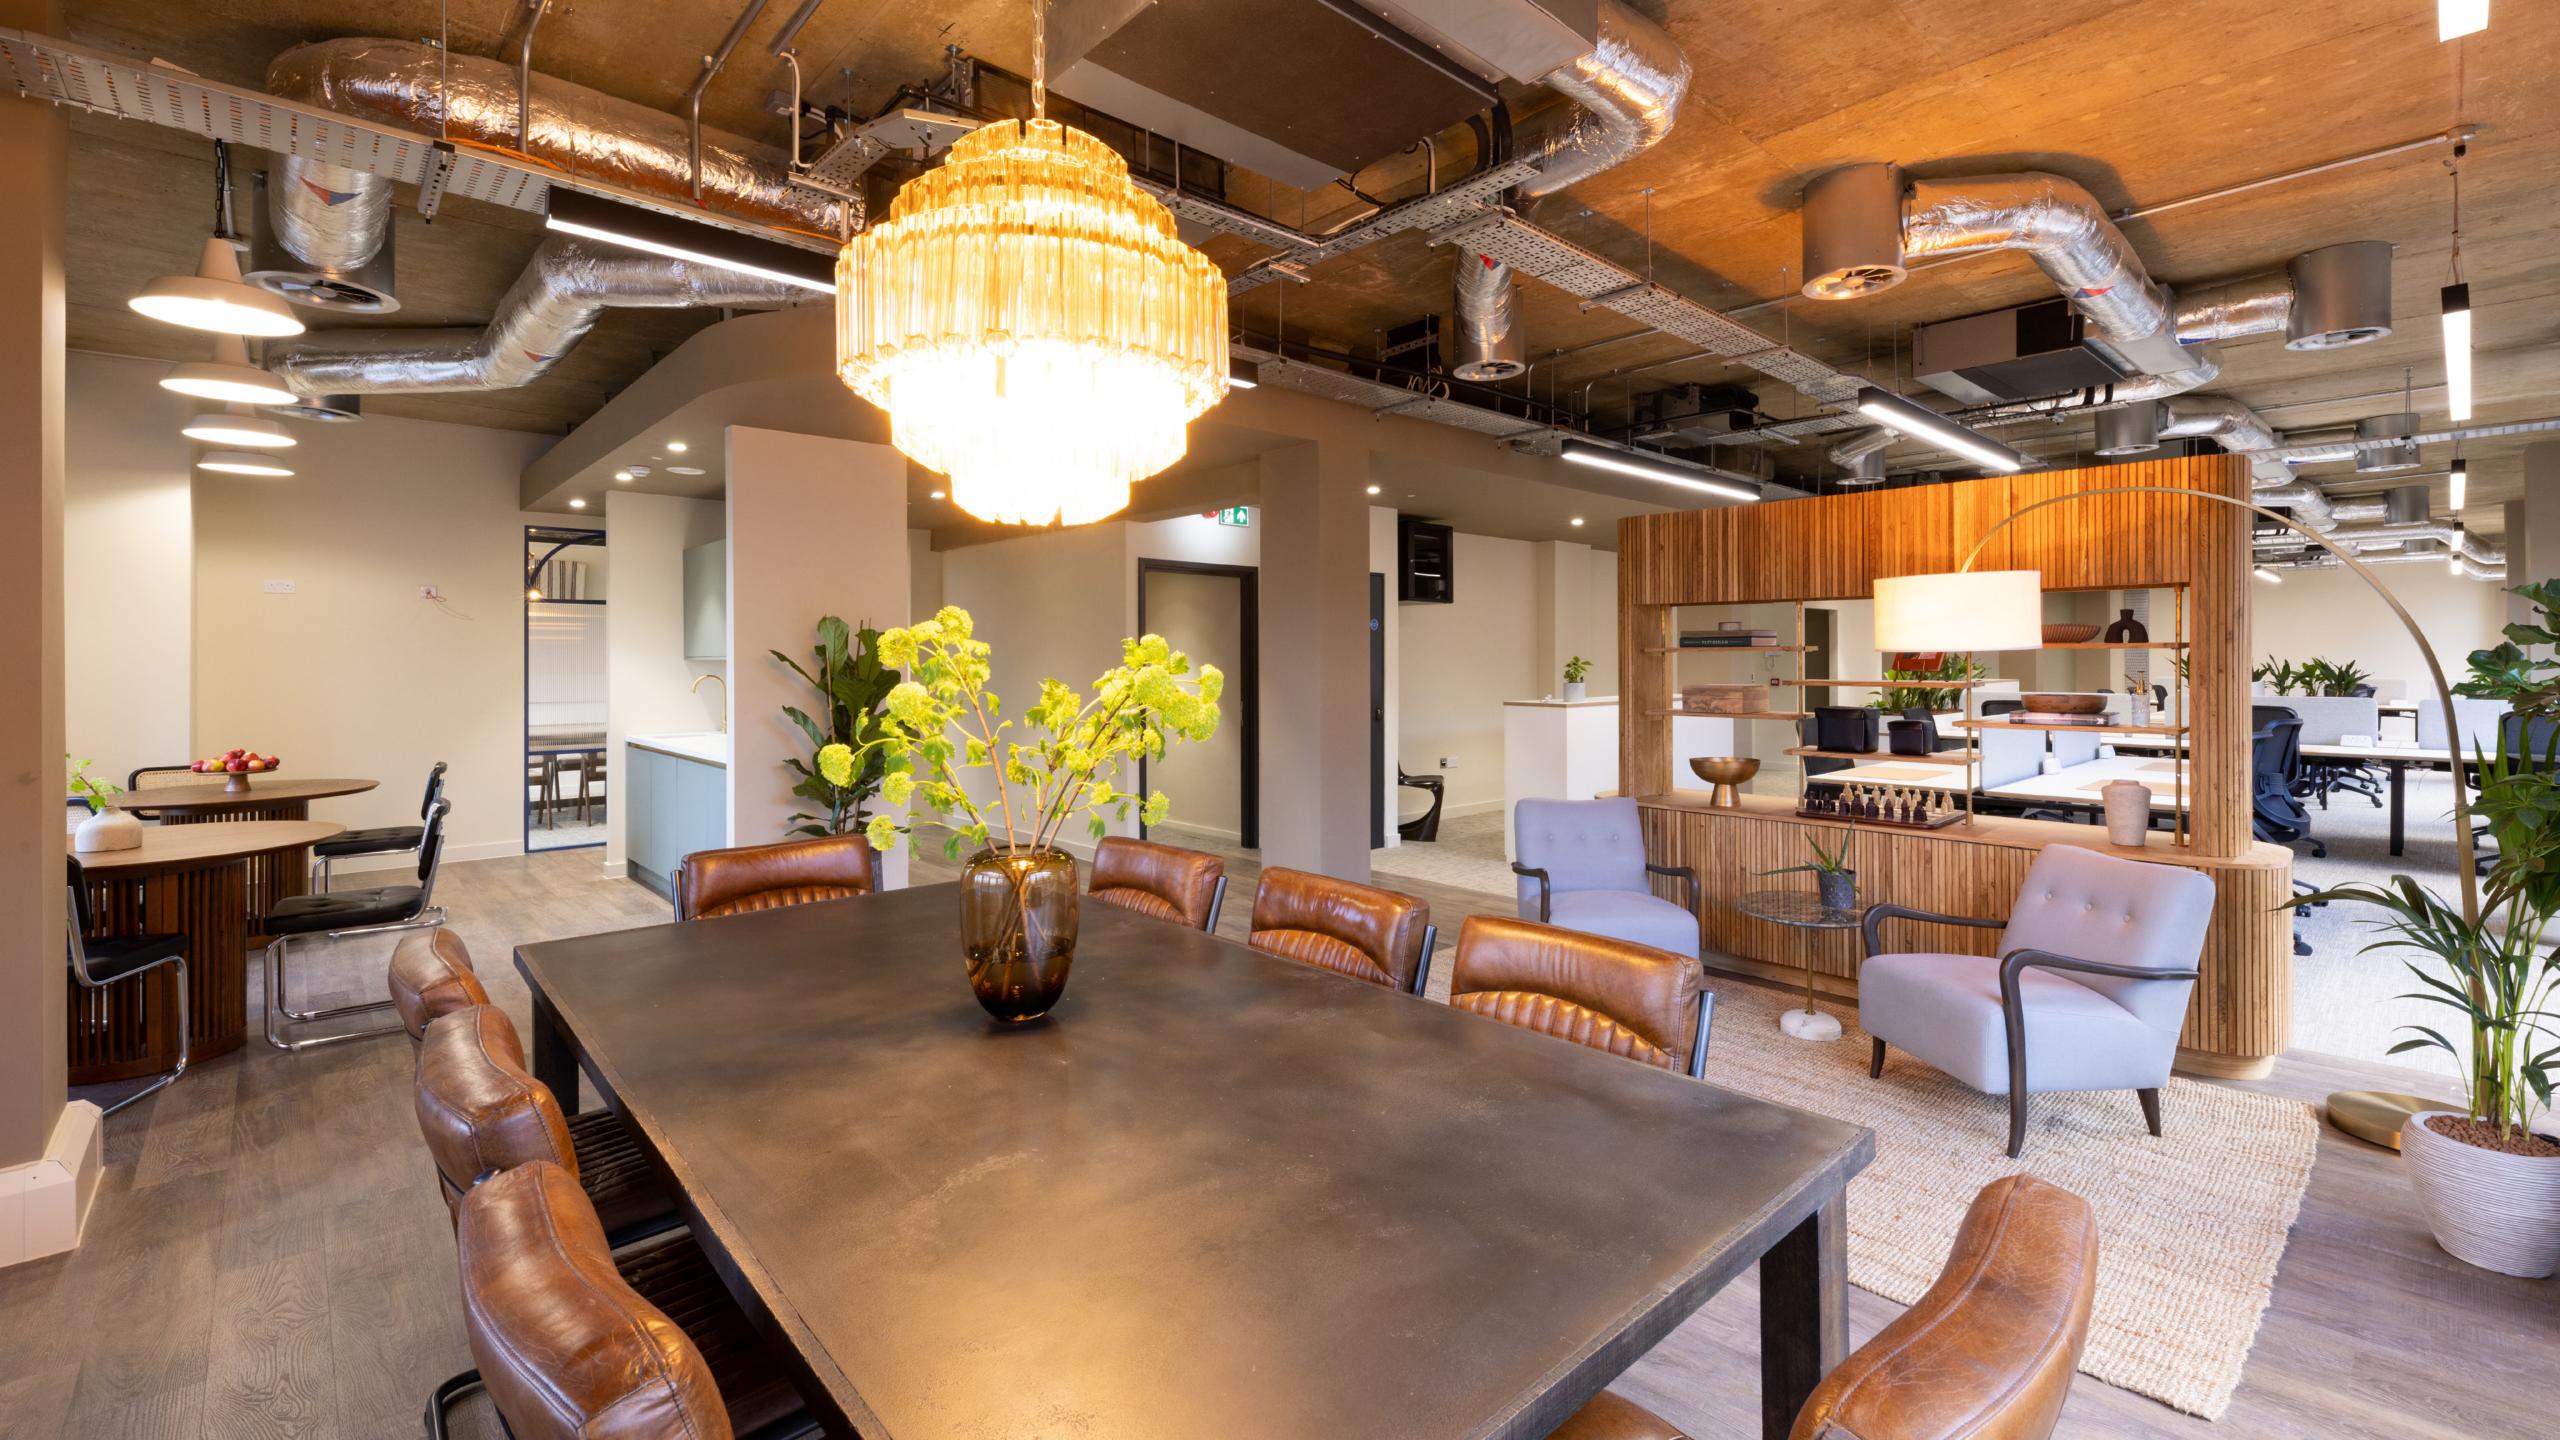

# UNIQUE OFFICES IN THE HEART OF STALBANS

A comprehensively refurbished, fully fitted Cat B office space with remodelled reception.

Clockhouse Court provides modern interior design-led offices, offering communal space for both formal and informal meetings that reflect today's working practices.

### **Specification:**

Fully fitted offices

Car parking

Free access to Northtree
Net Zero Tool Kit

Naturally ventilated and VRF A/C

Meeting rooms, breakout spaces

Gym membership discount

Fast and secure
Wi-Fi ready fitted.
1 Gbt fibre backbone