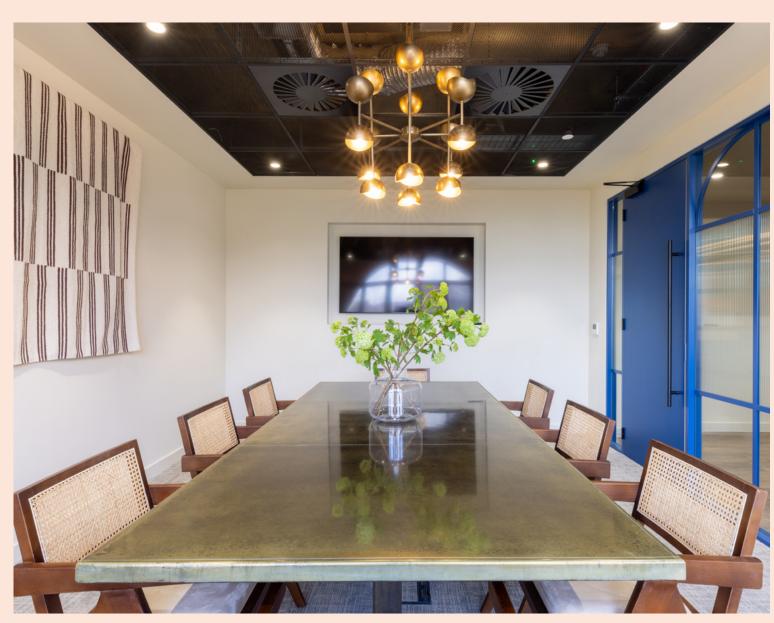

# UNIQUE OFFICES IN THE HEART OF STALBANS

A comprehensively refurbished, fully fitted Cat B office space with remodelled reception.

Clockhouse Court provides modern interior design-led offices, offering communal space for both formal and informal meetings that reflect today's working practices.

### **Specification:**

Fully fitted offices

Car parking

Free access to Northtree
Net Zero Tool Kit

Naturally ventilated and VRF A/C

Meeting rooms, breakout spaces

Gym membership discount

Fast and secure
Wi-Fi ready fitted.
1 Gbt fibre backbone