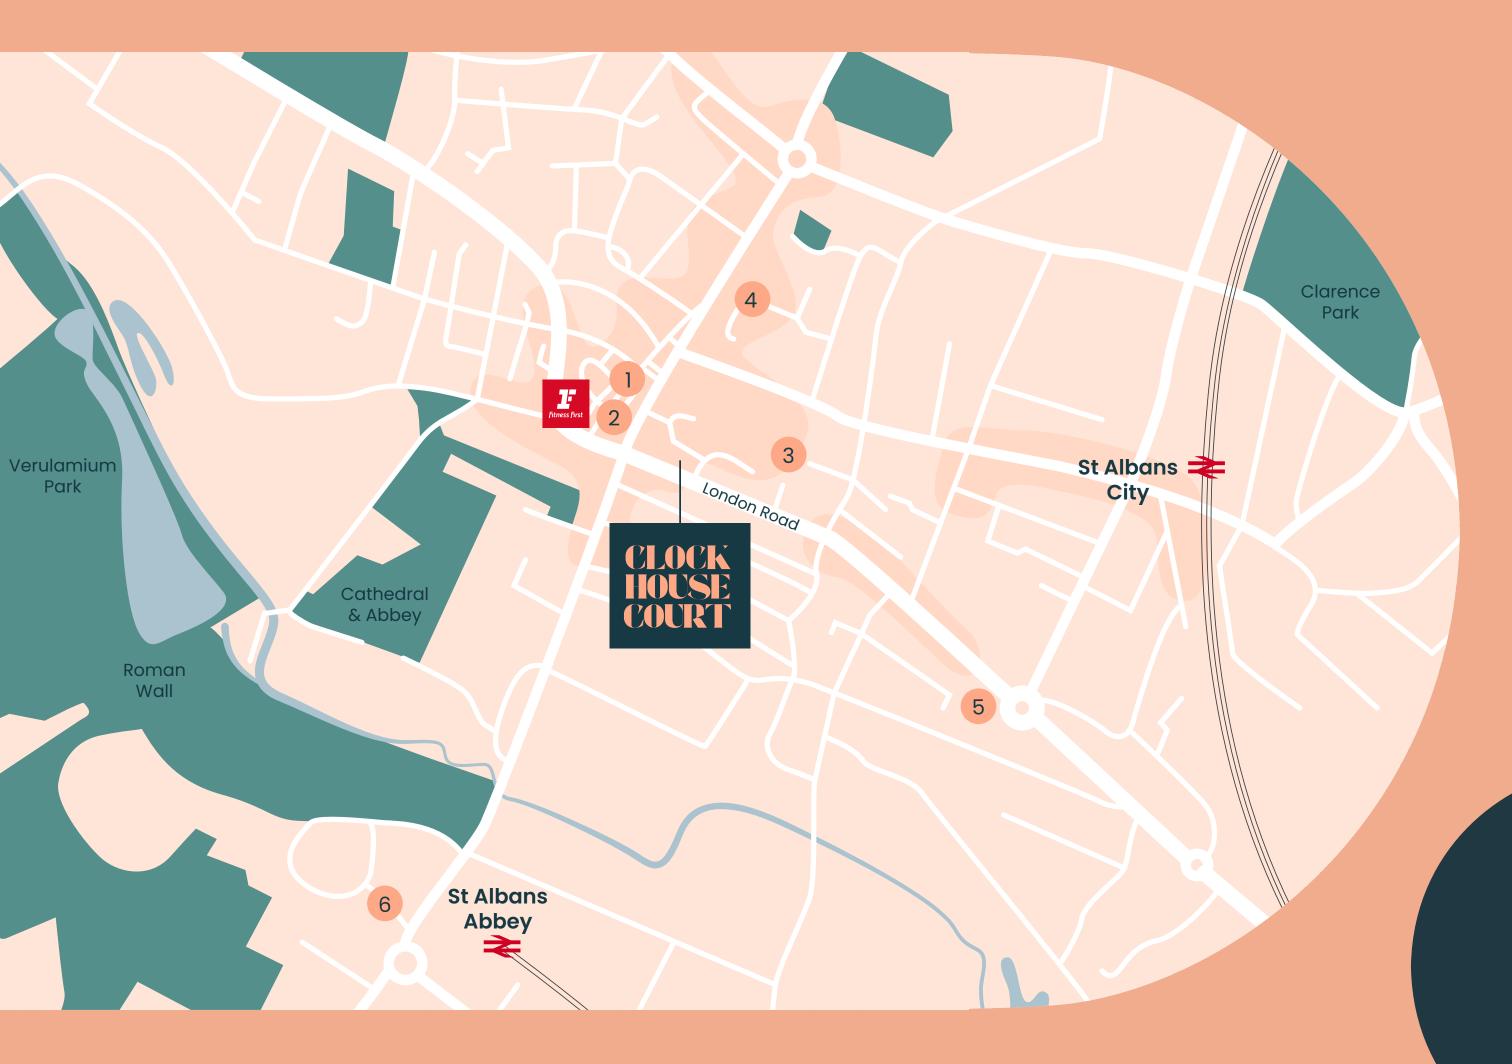

### Restaurants

- 1. The Ivy
- 2. Megan's
- 3. Wagamama
- 4. Bill's
- **5.** Côte Brasserie
- **6.** St Michael's Manor

### Drinks

- 1. Slug & Lettuce
- 2. Punchin' Palooka
- 3. The Verulam Arms
- **4.** Mad Squirrel Tap
- 5. The Peahen
- 6. White Hart Tap

### Shopping & Entertainment

- 1. Christopher Place Shopping Centre
- 2. Anthropologie
- 3. The Maltings Shopping Centre
- **4.** Alban Area
- **5.** Odyssey Cinema
- 6. Abbey Theatre