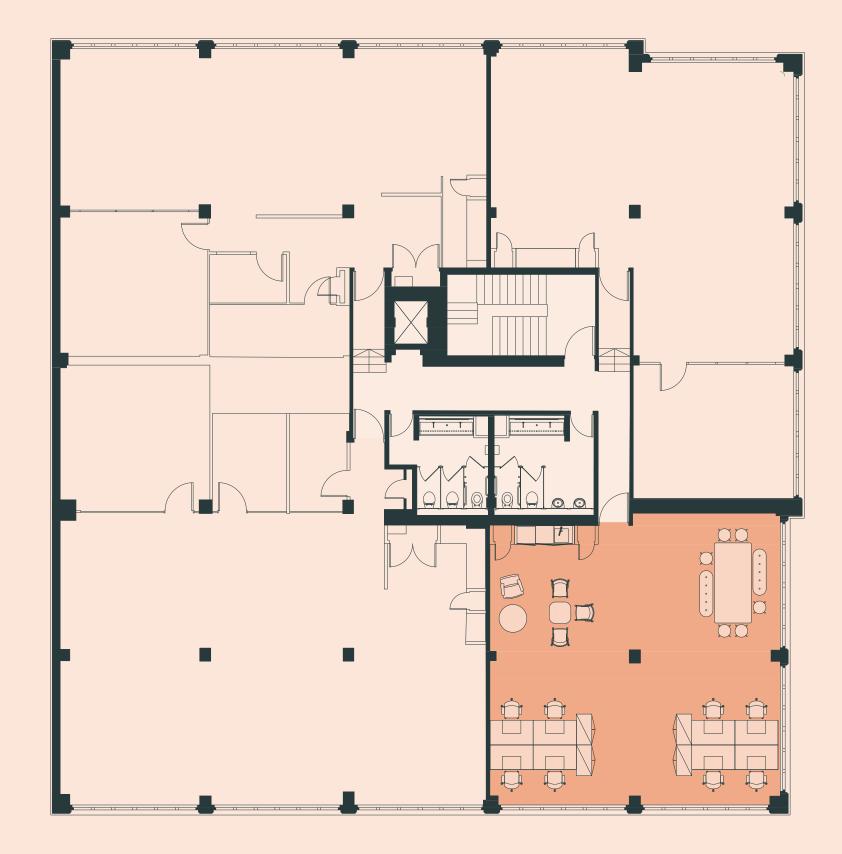

# SPACEPLAN

### Second Floor: Suite 5 - 8 Person Office

- 1 collaboration space
- 1 break out area
- 4 parking spaces